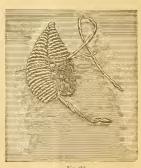

#### OPEN WORK EMBROIDERY. No. 21.

This engraving is intended to illustrate the plan followed in making open embroidery, etc., and the stitch employed. The design is first marked or stamped, and then run with floss. Each leaf or petal is then slashed with a sharp scissors, and the materials drawn back to the running with an over-and-over stitch done with coarse linen floss.